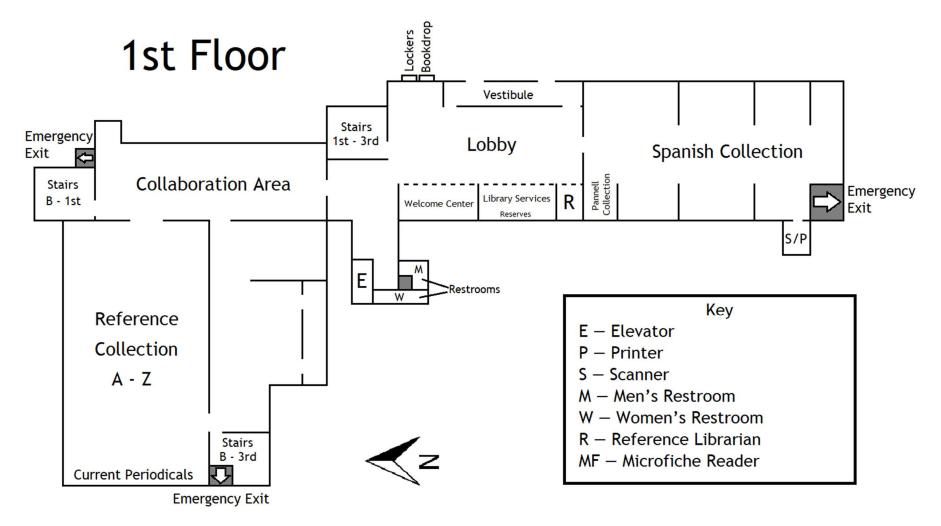

## David Allan Hubbard Library Floor Plan

Virginia Weyerhaeuser Readings Room: Reference Collection

Max and Esther De Pree Reading Room: Spanish and Pannell's Collections

3rd Floor: Balcony, Fuller Foundation, GRAMAR Offices (Global Recruitment, Admissions, Marketing, and Retention)