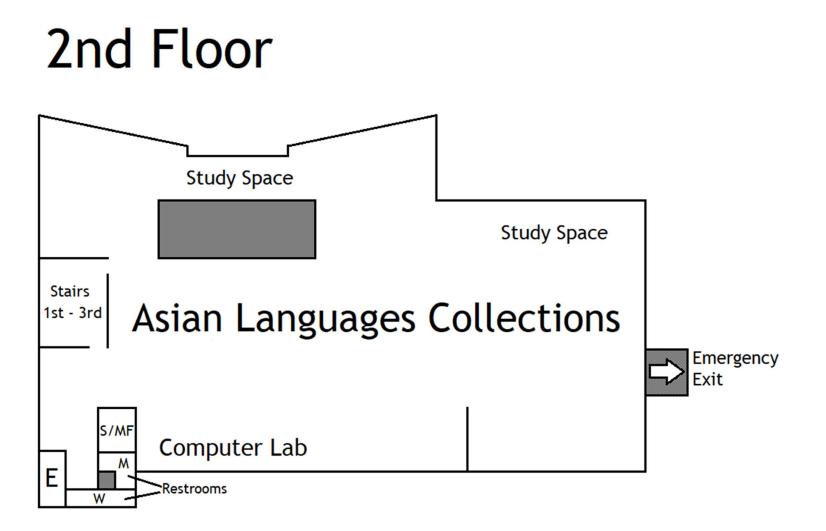

## David Allan Hubbard Library Floor Plan

Virginia Weyerhaeuser Readings Room: Reference Collection

Max and Esther De Pree Reading Room: Spanish and Pannell's Collections

3rd Floor: Balcony, Fuller Foundation, GRAMAR Offices (Global Recruitment, Admissions, Marketing, and Retention)